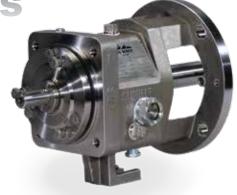

## Stainless Powerends and Shaft Kits

# Interchangeable with your existing 2196 ANSI, 2196LF ANSI, 2196R and 2796; or Group 1 & 2 Clark 3 ANSI, Clark 3R and Clark 3 Self Primer powerends.

- High quality SKF<sup>®</sup> bearings.
- Thermal expansion rates are similar to the bearings which allows for reduced stress during startup and shutdown.
- Higher heat capacity gives the Forever Frame<sup>™</sup> excellent use in high temperature applications and environments.