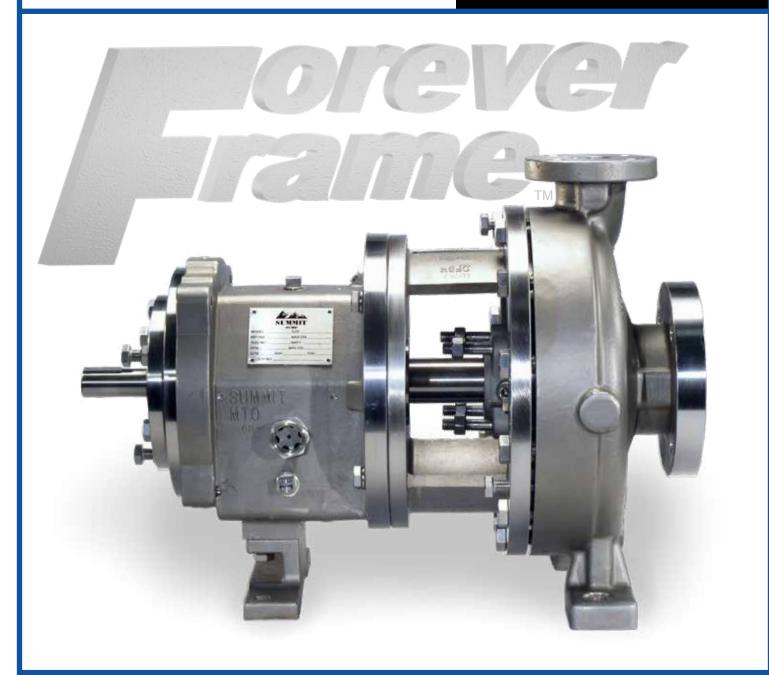

# Increase the longevity of your pump and reduce your total cost of ownership!

# **Stainless Pumps**

- Pump interchangeability amongst 2196 ANSI, 2196R, 2196LF ANSI and 2796; or Group 1 & 2 Clark 3 ANSI, Clark 3R and Clark 3 Self Primer.
- Advanced thermal fatigue resistance when environment is subject to high and low temperature extremes.
- 2196 Forever Frame's<sup>™</sup> product life cycle is extended in most applications. Making it more economical in permanent applications versus the standard cast iron frame.
- Stainless steel drive and wet end components plus fasteners, plugs, sight glass and frame's foot.

# Interchangeable with your existing 2196 ANSI, 2196LF ANSI, 2196R and 2796; or Group 1 & 2 Clark 3 ANSI, Clark 3R and Clark 3 Self Primer powerends.

- High quality SKF<sup>®</sup> bearings.
- Thermal expansion rates are similar to the bearings which allows for reduced stress during startup and shutdown.
- Higher heat capacity gives the Forever Frame<sup>™</sup> excellent use in high temperature applications and environments.