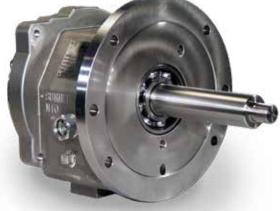

## Stainless Powerends and Shaft Kits

# Interchangeable with your existing 2196 ANSI, 2196LF ANSI, 2196R and 2796; or Group 1 & 2 Clark 3 ANSI, Clark 3R and Clark 3 Self Primer powerends.

- High quality SKF<sup>®</sup> bearings.
- Thermal expansion rates are similar to the bearings which allows for reduced stress during startup and shutdown.
- Higher heat capacity gives the Forever Frame<sup>™</sup> excellent use in high temperature applications and environments.